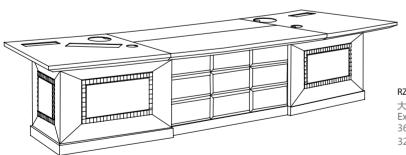

## RZ-T32H

大班台 Executive desk 3600×1200×760 3200×1100×760

RZ-T32H-1

大班台 Executive desk 3200×1100×760 2800×1100×760

RZ-T24H

会议台 Conference table 2400×1200×760 The appearance of the generosity can meet the work requirements, and it can also make people feel respect . Simple style is the noble sentiment of success. Detailed modeling could highlighting its rich connotation, connotive character, full of connotation. This is exactly the reflect of Eiche.