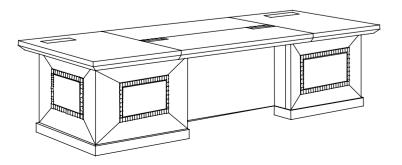

04

大班台

## RZ-T32H

大班台 Executive desk 3600×1200×760 3200×1100×760

RZ-T32H-1

大班台 Executive desk 3200×1100×760 2800×1100×760

RZ-T24H

会议台 Conference table 2400×1200×760 The appearance of the generosity can meet the work requirements, and it can also make people feel respect . Simple style is the noble sentiment of success. Detailed modeling could highlighting its rich connotation, connotive character, full of connotation. This is exactly the reflect of Eiche.