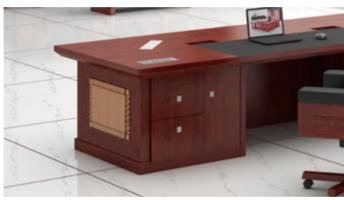

## RZ-T32H

大班台 Executive desk 3600×1200×760 3200×1100×760

RZ-T32H-1

大班台 Executive desk 3200×1100×760 2800×1100×760

RZ-T24H

会议台 Conference table 2400×1200×760 The appearance of the generosity can meet the work requirements, and it can also make people feel respect . Simple style is the noble sentiment of success. Detailed modeling could highlighting its rich connotation, connotive character, full of connotation. This is exactly the reflect of Eiche.