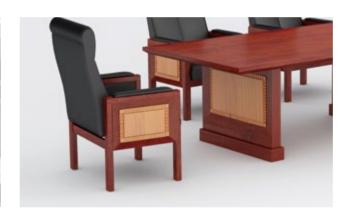

## RZ-T32H

大班台 Executive desk 3600×1200×760 3200×1100×760

RZ-T32H-1

大班台 Executive desk 3200×1100×760 2800×1100×760

RZ-T24H

会议台 Conference table 2400×1200×760 The appearance of the generosity can meet the work requirements, and it can also make people feel respect . Simple style is the noble sentiment of success. Detailed modeling could highlighting its rich connotation, connotive character, full of connotation. This is exactly the reflect of Eiche.