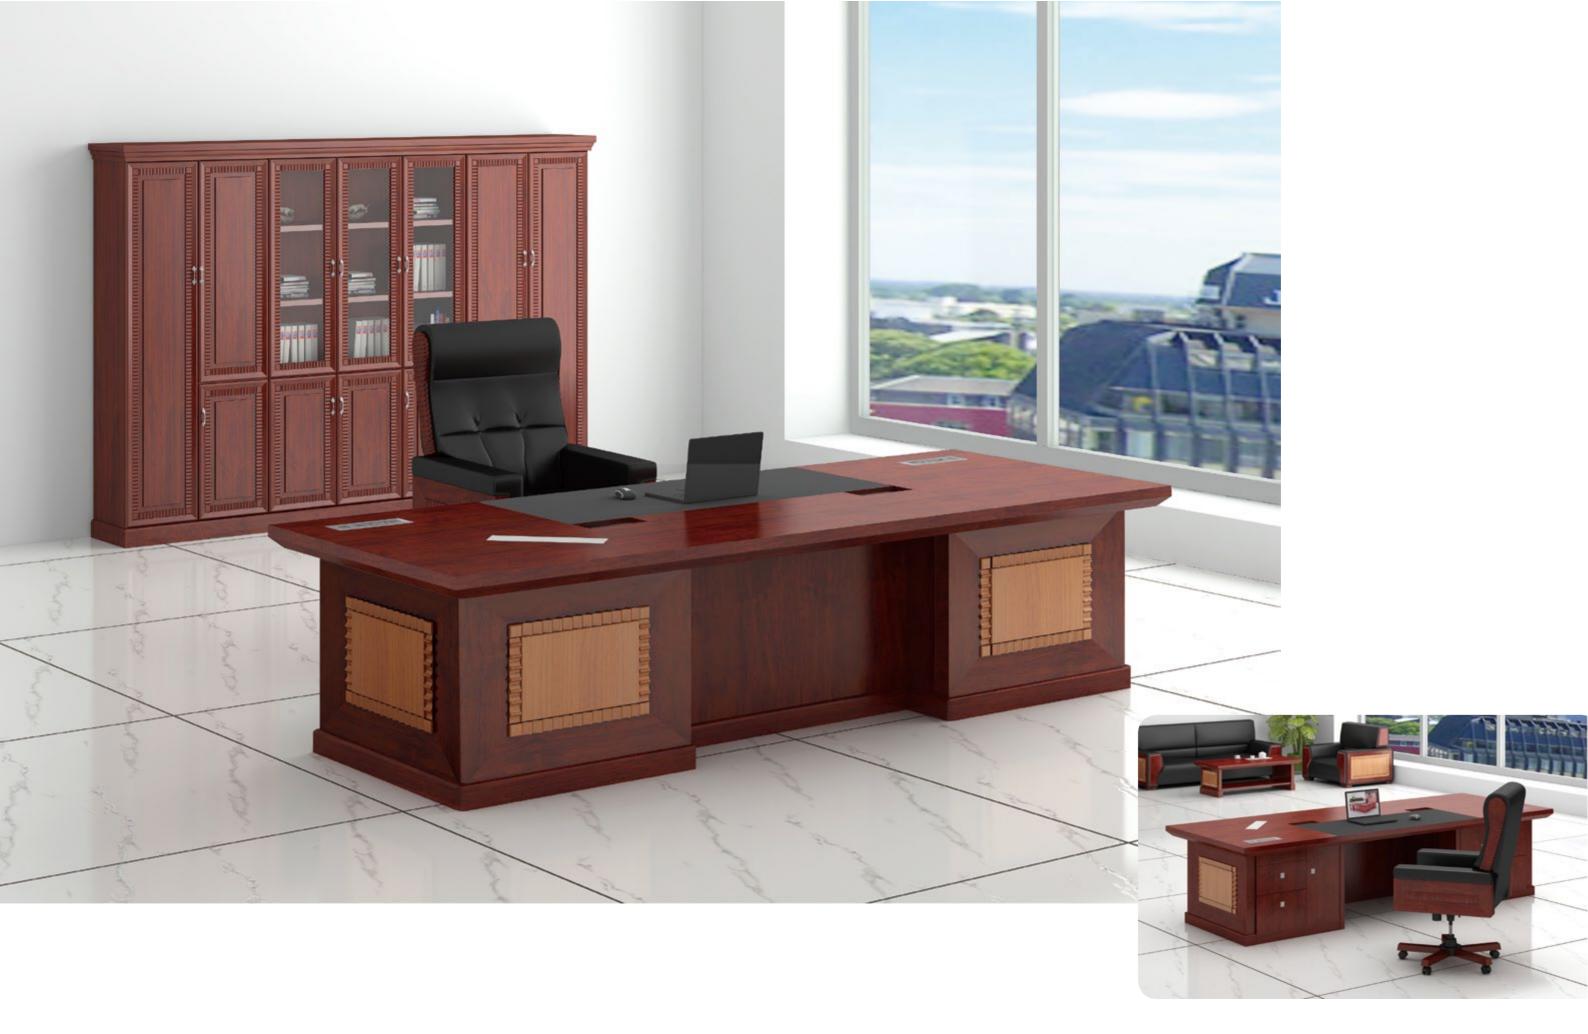

04

大班台

## RZ-T32H

大班台 Executive desk 3600×1200×760 3200×1100×760

RZ-T32H-1

大班台 Executive desk 3200×1100×760 2800×1100×760

RZ-T24H

会议台 Conference table 2400×1200×760 The appearance of the generosity can meet the work requirements, and it can also make people feel respect . Simple style is the noble sentiment of success. Detailed modeling could highlighting its rich connotation, connotive character, full of connotation. This is exactly the reflect of Eiche.