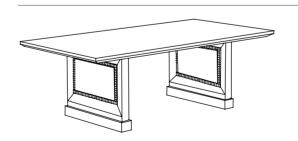

## RZ-T32H

大班台 Executive desk 3600×1200×760 3200×1100×760

RZ-T32H-1

大班台 Executive desk 3200×1100×760 2800×1100×760

RZ-T24H

会议台 Conference table 2400×1200×760 The appearance of the generosity can meet the work requirements, and it can also make people feel respect . Simple style is the noble sentiment of success. Detailed modeling could highlighting its rich connotation, connotive character, full of connotation. This is exactly the reflect of Eiche.